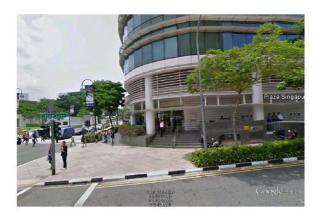

# By MRT

Alight at Dhoby Ghaut Station (NS24/NE6/CC1). From the North/South Line, proceed to Exit B. At the traffic lights, cross towards/ to: Plaza Singapura, MacDonald House, The Atrium @ Orchard. From the North East / Circle Line, proceed to the exit E or F to get to The Atrium@ Orchard

# By bus

Bus stop numbers B08057, B08058, B08031: