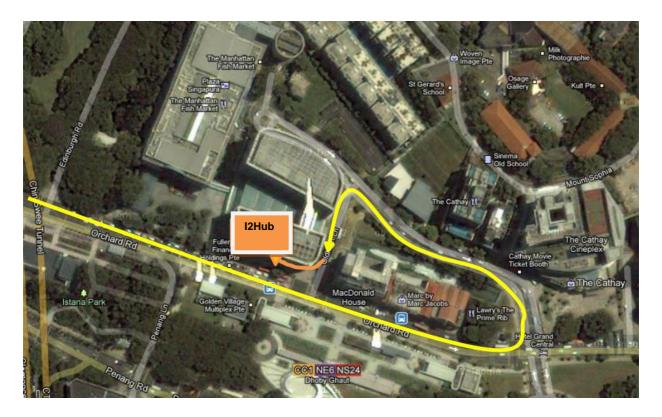

## **Getting to the International Involvement Hub**

By car

Access is via Handy Road.

From the basement carpark of The Atrium@Orchard, take the lift to Level 1 to the link way mall of The Atrium @Orchard. Walk across the link way mall towards the 'Belief' store, and go through the glass doors / MRT passage way towards Orchard Road. The elevators to the **International Involvement Hub** would be to your left as you exit the MRT passage way. We is located on **Level 4M**.

# By MRT

Alight at Dhoby Ghaut Station (NS24/NE6/CC1). From the North/South Line, proceed to Exit B. At the traffic lights, cross towards/ to: Plaza Singapura, MacDonald House, The Atrium @ Orchard. From the North East / Circle Line, proceed to the exit E or F to get to The Atrium@ Orchard