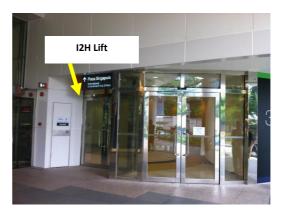

#### **Address**

International Involvement Hub 60A Orchard Road, Level 4M Tower 1 The Atrium@Orchard International Involvement Hub Singapore 238890

Access to the International Involvement Hub workspace for the official opening is via the two I2H elevators (as indicated above). The elevator is located next to the MRT exit F for the Atrium@Orchard's link way / behind the bus stop along Orchard Road and GAP store.

From the basement carpark of The Atrium@Orchard, take the lift to Level 1 to the link way mall of The Atrium @Orchard. Walk across the link way mall towards the 'Belief' store, and go through the glass doors / MRT passage way towards Orchard Road. The elevators to the **International Involvement Hub** would be to your left as you exit the MRT passage way. We is located on **Level 4M**.