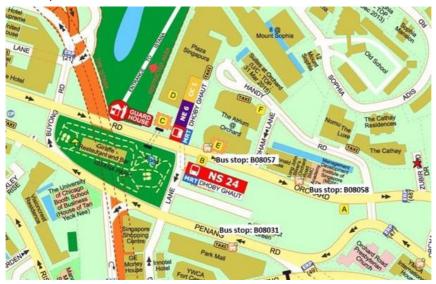

#### **Directions to the International Involvement Hub**

#### **Address**

International Involvement Hub 60A Orchard Road, Level 4M Tower 1 The Atrium@Orchard International Involvement Hub Singapore 238890

Access to the International Involvement Hub workspace for the official opening is via the two I2H elevators (as indicated above). The elevator is located next to the MRT exit F for the Atrium@Orchard's link way / behind the bus stop along Orchard Road and GAP store.

The International Involvement Hub is on **Level 4M**.

## **Getting to the International Involvement Hub**

By car

Access is via Handy Road.

### **Parking**

The nearest parking space is in the basement of The Atrium@Orchard. Note that parking spaces are limited in this car park. We recommend you find parking at neighbouring buildings in the vicinity such as Plaza Singapura, Cathay on Handy Road, YMCA or Park Mall.

From the basement carpark of The Atrium@Orchard, take the lift to Level 1 to the link way mall of The Atrium @Orchard. Walk across the link way mall towards the 'Belief' store, and go through the glass doors / MRT passage way towards Orchard Road. The elevators to the **International Involvement Hub** would be to your left as you exit the MRT passage way. We is located on **Level 4M**.

# By MRT

Alight at Dhoby Ghaut Station (NS24/NE6/CC1). From the North/South Line, proceed to Exit B. At the traffic lights, cross towards/ to: Plaza Singapura, MacDonald House, The Atrium @ Orchard. From the North East / Circle Line, proceed to the exit E or F to get to The Atrium@ Orchard

# By bus

Bus stop numbers B08057, B08058, B08031: