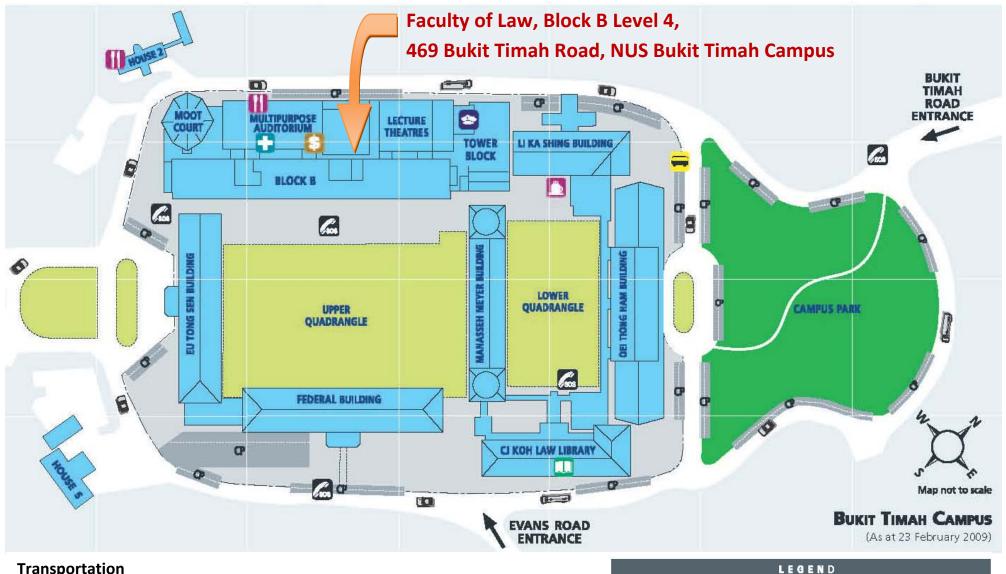

Internal Shuttle Bus Stop

Library

Security Post

Dining Hall / Food Kiosk

**Emergency Call Point** 

Open-space Carpark

Clinic / Wellness Centre

## **Transportation**

**Getting to NUS Bukit Timah Campus** 

## **Public Transport**

Bus Service to Bukit Timah Campus: Service 48, 66, 67, 151, 153, 154, 156, 170, 171, 186

## **Newton MRT Station** to Bukit Timah Campus (and Vice Versa):

Exit entrance A and transfer to Service 66, 67, 170 and 171 at Bukit Timah Road (or Dunearn Road for return trip)

## **Parking**

The car park in the Bukit Timah Campus is installed with automated parking system using Electronic Road Pricing (ERP) technology. Please ensure that you have your cash-card slotted into your In-Vehicle Unit (IU) before entry and exit.