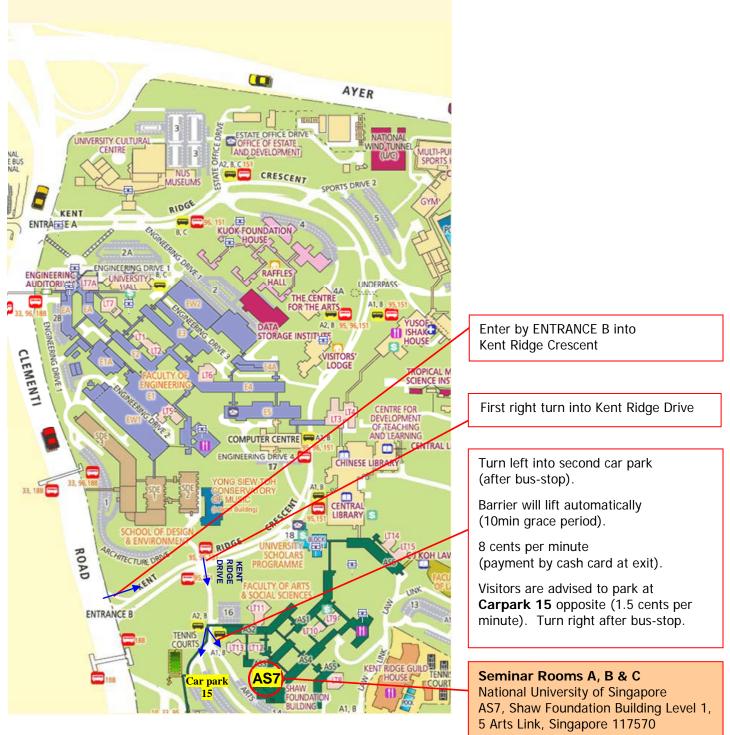

## DIRECTION MAP TO NUS KENT RIDGE CAMPUS

Tel

Fax

: 6516 8784

: 6779 1428

Email : arios@nus.edu.sg

## Directions to Asia Research Institute

- 1. Enter from Entrance B along Clementi Road (into Kent Ridge Crescent)
- 2. Then take the first right turn (into Kent Ridge Drive)
- 3. Enter second car park on the left after bus-stop (into Arts Link)